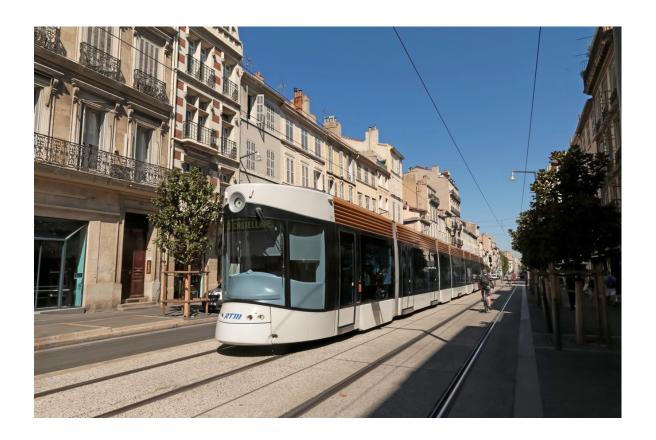

### **Pictures of Old Port Marseille**

Old Port Marseille Rue d'Aubagne

Old Port Marseille Rue d'Aubagne

Le Panier is on the North Side of Vieux-Port de Marseille

The first Bombardier Flexity Outlook tram (001) almost arrived at its terminus Castellane.