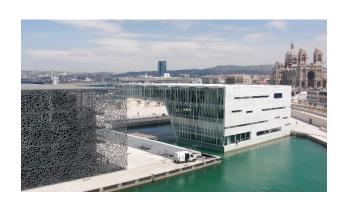

### **Pictures of Old Port Marseille**

Old Port Marseille Rue d'Aubagne

Old Port Marseille Rue d'Aubagne

Le Panier is on the North Side of Vieux-Port de Marseille

The first Bombardier Flexity Outlook tram (001) almost arrived at its terminus Castellane.