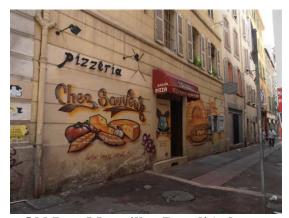

### **Pictures of Old Port Marseille**

Old Port Marseille Rue d'Aubagne

Old Port Marseille Rue d'Aubagne

Le Panier is on the North Side of Vieux-Port de Marseille

The first Bombardier Flexity Outlook tram (001) almost arrived at its terminus Castellane.