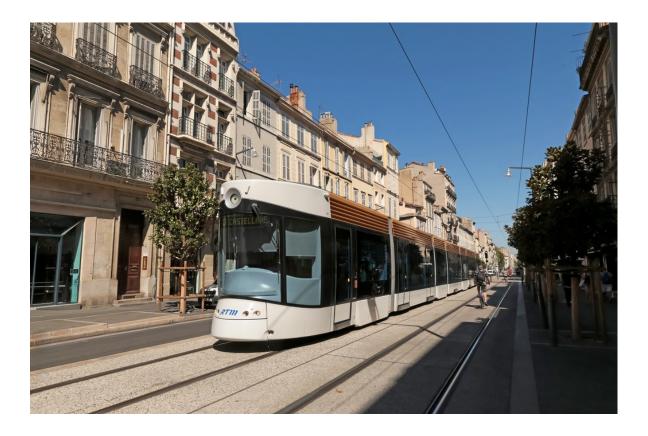

### **Pictures of Old Port Marseille**

Old Port Marseille Rue d'Aubagne

Old Port Marseille Rue d'Aubagne

Le Panier is on the North Side of Vieux-Port de Marseille

The first Bombardier Flexity Outlook tram (001) almost arrived at its terminus Castellane.