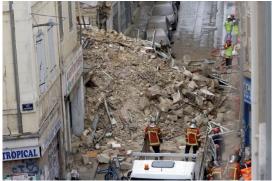

### **Pictures of Old Port Marseille**

Old Port Marseille Rue d'Aubagne

Old Port Marseille Rue d'Aubagne

Le Panier is on the North Side of Vieux-Port de Marseille

The first Bombardier Flexity Outlook tram (001) almost arrived at its terminus Castellane.