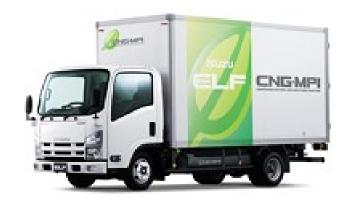

## **Japan CNG Cargo Trucks**

Japan Isuzu – ELF CNG MPI (Multi Point Injection)